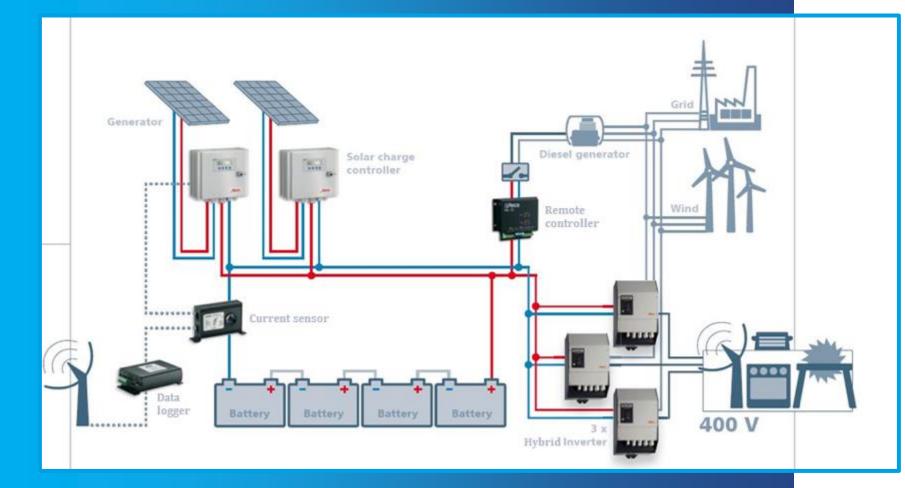

### RENEWABLE ENERGY SOLUTIONS

#### **Type of Installations**

- On-Grid
- Hybrid
- LV/MV/HV infrastructure
- Minigrid