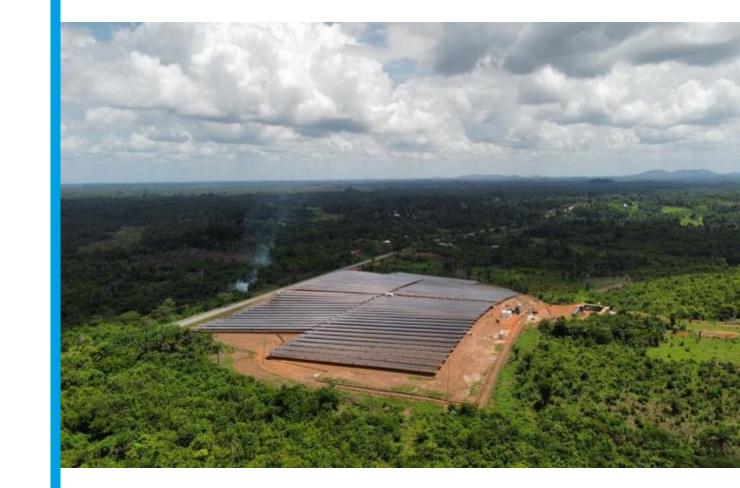

# Solar Era Bo – Sierra Leone

- 5,898 kWP
- 60,635 m2
- 10,904 MWh production/year
- 5,331 Tons CO2 offset/year