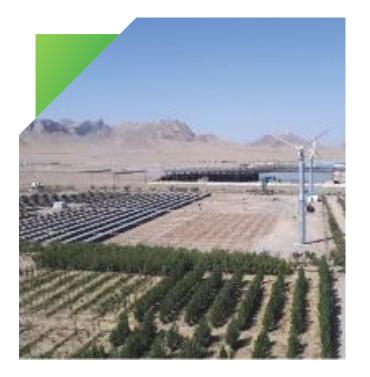

## UNOPS AFGHANISTAN

- 2,000 kWp
- 3,500 m2
- 3,000 MWh production/year
- 2,100 tons CO2 offset/year