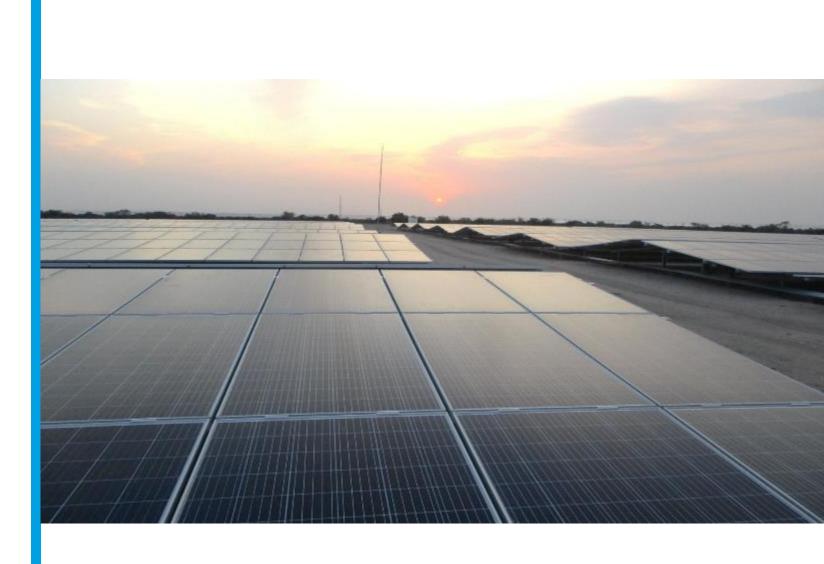

### SOMALILAND

- 7,000 kWp
- 44,300 m2
- 11,817 MWh production/year
- 7,700 tons CO2 offset/year