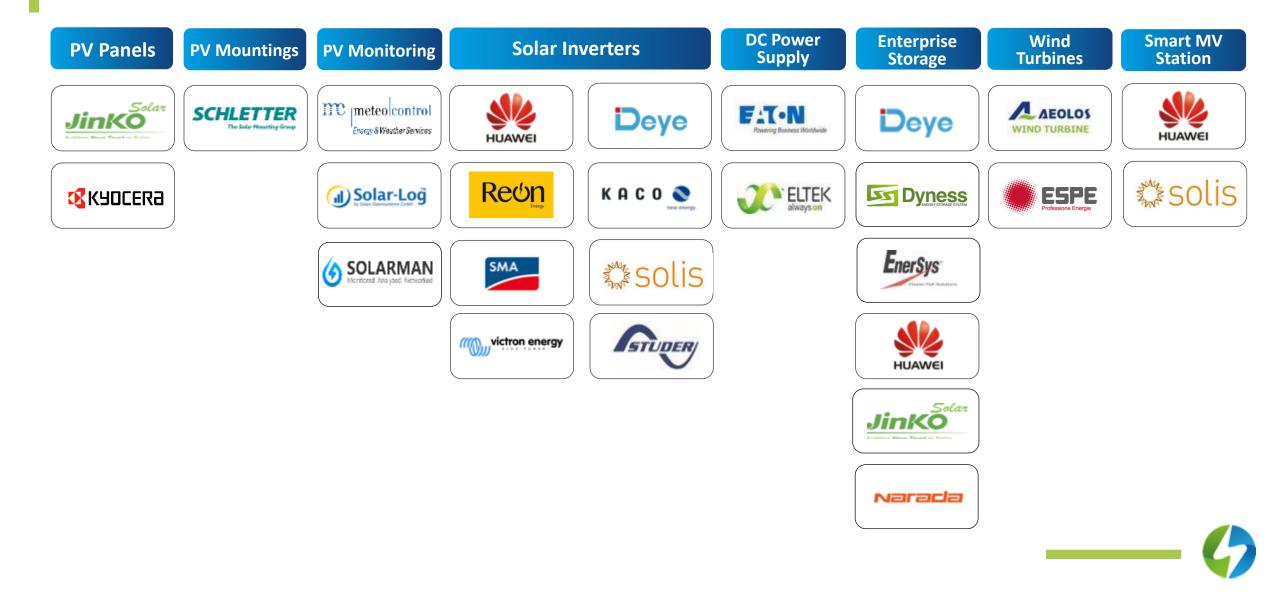

MENTS

来 雷





**Bellevue Medical Center** 



#### Boma – Sierra Leone – Serengeti





### COMMERCIAL



Las Salinas Resort

#### ABC Mall Achrafieh





### RENEWABLE ENERGY SOLUTIONS



#### Activities

- EPC (Engineering Procurement & Construction)
- PPA (Power Purchase Agreements), Project Finance
- Project Development

#### **Type of Installations**

- On-Grid
- Hybrid
- LV/MV/HV infrastructure
- Minigrid



## **RENEWABLE ENERGY** SOLUTIONS

### **Solutions Components**

#### Solar solutions (Photovoltaic)

- Solar panels
- Solar electronics
- Regulators / inverters
- Deep cycle batteries







#### **DC Power Solutions**

- Industrial Batteries
- Inverters
- Modular Rectifiers

#### Wind Energy Solutions

- Wind turbine
- Controllers
- Solar Storage Systems



### **PARTNERS**



# **PROJECTS & CLIENTS**

### **SMLC PHASE 1 - 2 - 3**

### **Industrial Sector**

- 2,636 KWP
- 17,912 m2
- 2,900 MWh production/year
- 1,885 Tons CO2 offset/year





## ZAHRANI OIL INSTALLATIONS

### **Public Sector**

- 1.09 MWp
- 8,000 m2
- 1,525 MWh production/year
- 1,230 Tons CO2 offset/year





# NEWTON -SIERRA LEONE

- 6,015 kWp
- 40,000 m2
- 8,400 MWh production/year
- 5,800 tons CO2 offset/year





## UNOPS AFGHANISTAN

- 2,000 kWp
- 3,500 m2
- 3,000 MWh production/year
- 2,100 tons CO2 offset/year







### SOMALILAND

- 7,000 kWp
- 44,300 m2
- 11,817 MWh production/year
- 7,700 tons CO2 offset/year





# Solar Era Bo – Sierra Leone

- 5,898 kWP
- 60,635 m2
- 10,904 MWh production/year
- 5,331 Tons CO2 offset/year



## **CORPORATE PROJECTS** & CLIENTS



## **CORPORATE