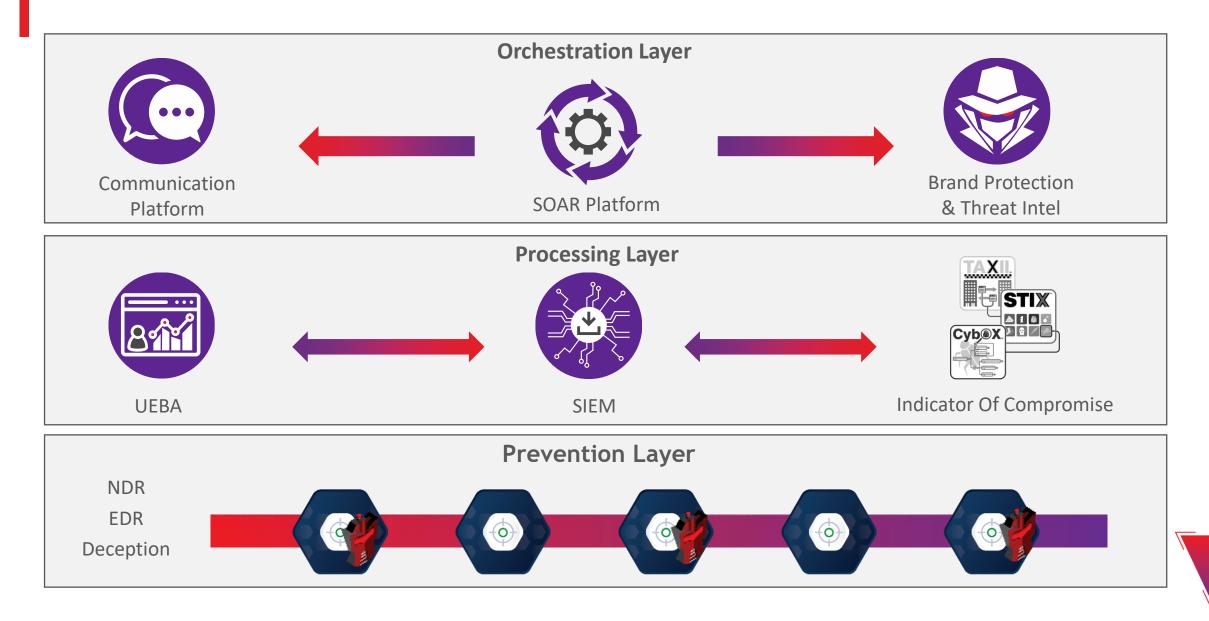

on

**Rapid Time to Value** 

## N/EDR AS A SERVICE



Network & Endpoint Threat Hunting

Detect and Prioritize Advanced Threats Automatically

Simplify Response & Remediation

Gain Full-Spectrum Visibility In Real Time



#### **TI AS A SERVICE**





**Threat Intelligence** 

**SecOps Intelligence** 

**Vulnerability Intelligence** 

## **DECEPTION A SERVICE**





**Prevent Privilege Escalation** 



#### **Low Maintenance**



#### **INCIDENT RESPONSE**



**Speed And Efficacy** 

Intelligence-led Investigation

**Tailored Approach** 

**Tools and Technology** 

**Threat Removal** 

**Post-incident Analysis** 

#### PROFESSIONAL SERVICES

#### • Cyber Security Testing

#### **Security Assessment**

**Security Consultancy** 

Strategic Roadmap Development



## **ABSEGA ARCHITECTURE**



## REFERENCE LIST



















For more info, visit:

#### WWW.ABSEGA.COM