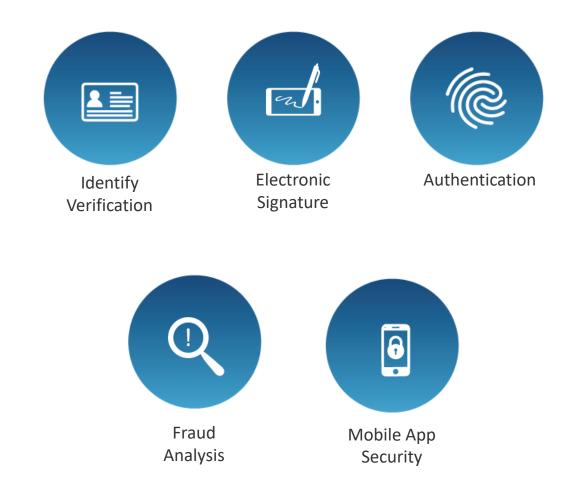

## OneSpan

OneSpan specializes in digital identity and anti-fraud solutions that create exceptional and secure experiences.

From risk-based adaptive authentication to digital identity verification, next generation solutions are delivered on a cloud-based platform. The OneSpan Trusted Identity Platform makes it easy to integrate new and existing tools and technologies, to better detect fraud and improve the user experience.