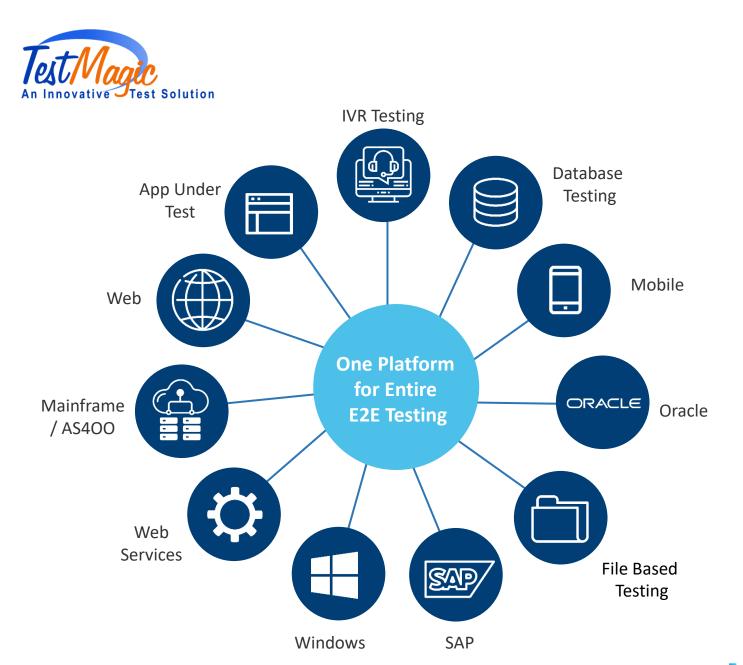

**TestMagic** has been named in Gartner Report for Critical Capabilities for Application Testing Services Worldwide. Single Test automation platform across multiple access points (STAAMAP) and heterogenous technology stack. Uses the power of Artificial Intelligence, Machine Learning and Predictive Analytics.