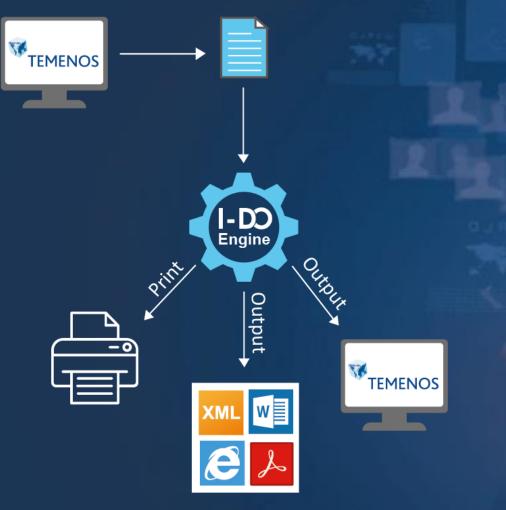

# OUR SOLUTION

Generated File

IDO (Integrated Data Output ) is a cutting-edge reporting tool developed by IMS.

IMS teams up with Windward, a provider of template design tools, and leading reporting engine.

I-DO provides the user with the capability of designing, formatting, editing as well as generating reports and templates quickly and easily, interfacing with Microsoft Word, Excel and PowerPoint.

- An Intelligent IT Operation Tool with Ultimate Monitoring, Management and Automation Features for Core Banking Systems.
- Designed to complement Temenos core banking systems while addressing IT challenges faced by financial institutions.
- It ensures high availability of core banking services, business continuity and the achievement of service-level objectives.