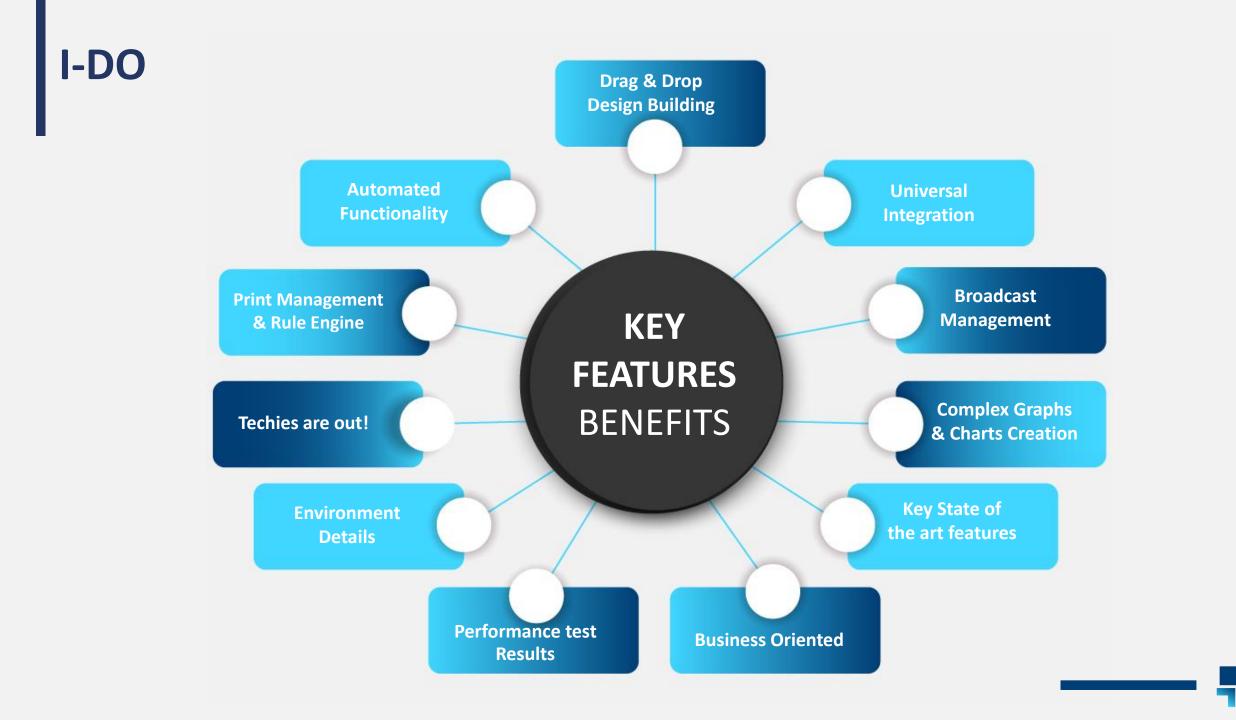

# OUR SOLUTION

Generated File

IDO (Integrated Data Output ) is a cutting-edge reporting tool developed by IMS.

IMS teams up with Windward, a provider of template design tools, and leading reporting engine.

I-DO provides the user with the capability of designing, formatting, editing as well as generating reports and templates quickly and easily, interfacing with Microsoft Word, Excel and PowerPoint.

- An Intelligent IT Operation Tool with Ultimate Monitoring, Management and Automation Features for Core Banking Systems.
- Designed to complement Temenos core banking systems while addressing IT challenges faced by financial institutions.
- It ensures high availability of core banking services, business continuity and the achievement of service-level objectives.