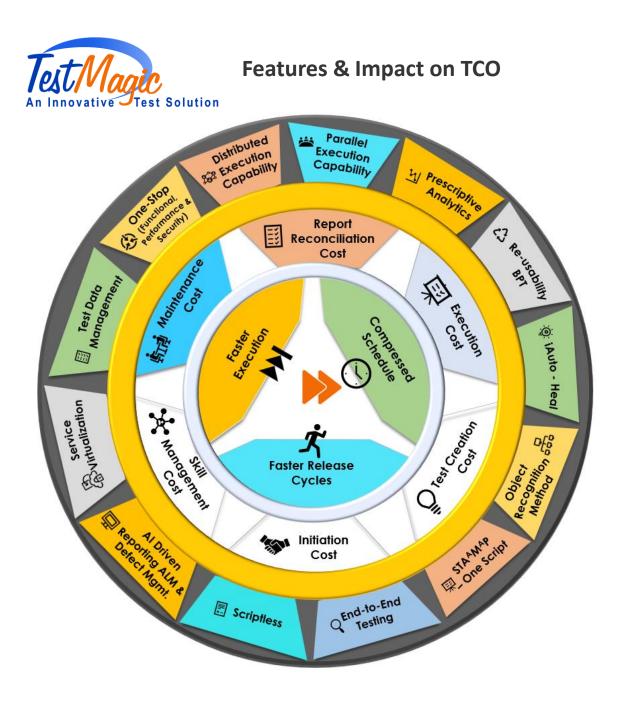

**TestMagic** has been named in Gartner Report for Critical Capabilities for Application Testing Services Worldwide. Single Test automation platform across multiple access points (STAAMAP) and heterogenous technology stack. Uses the power of Artificial Intelligence, Machine Learning and Predictive Analytics.