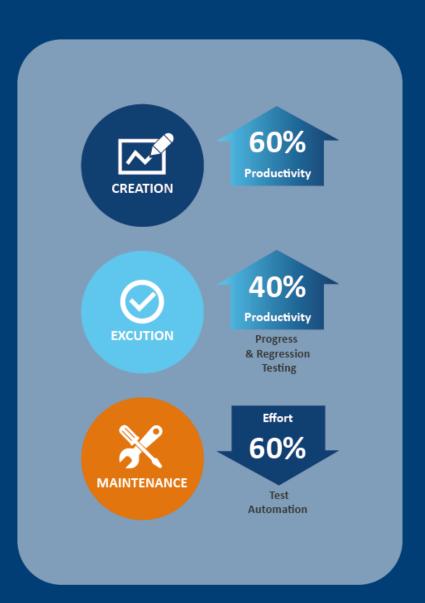

**TestMagic** has been named in Gartner Report for Critical Capabilities for Application Testing Services Worldwide. Single Test automation platform across multiple access points (STAAMAP) and heterogenous technology stack. Uses the power of Artificial Intelligence, Machine Learning and Predictive Analytics.