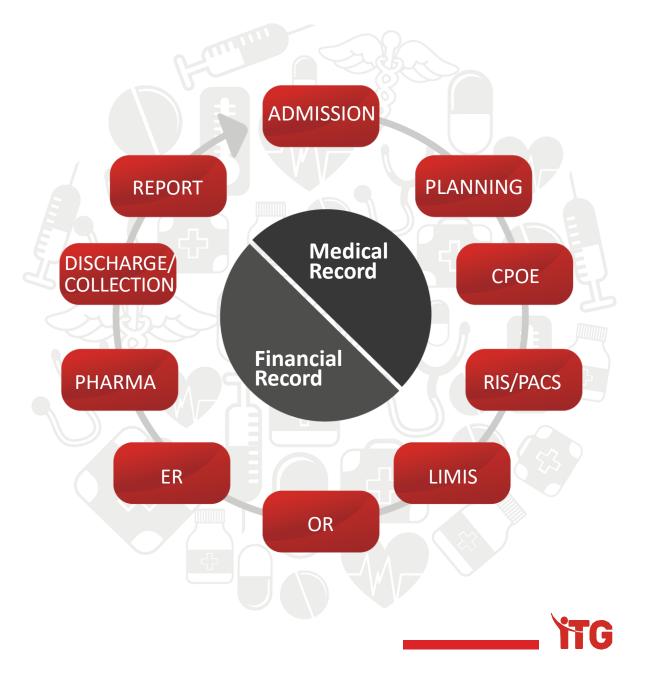

## HEALTHCARE SOLUTIONS

#### A FULL Hospital Information System

- Modular based
- From a private specialty center to a university medical center
- Medical /financial records System

All world medical/nursing standards & certifications