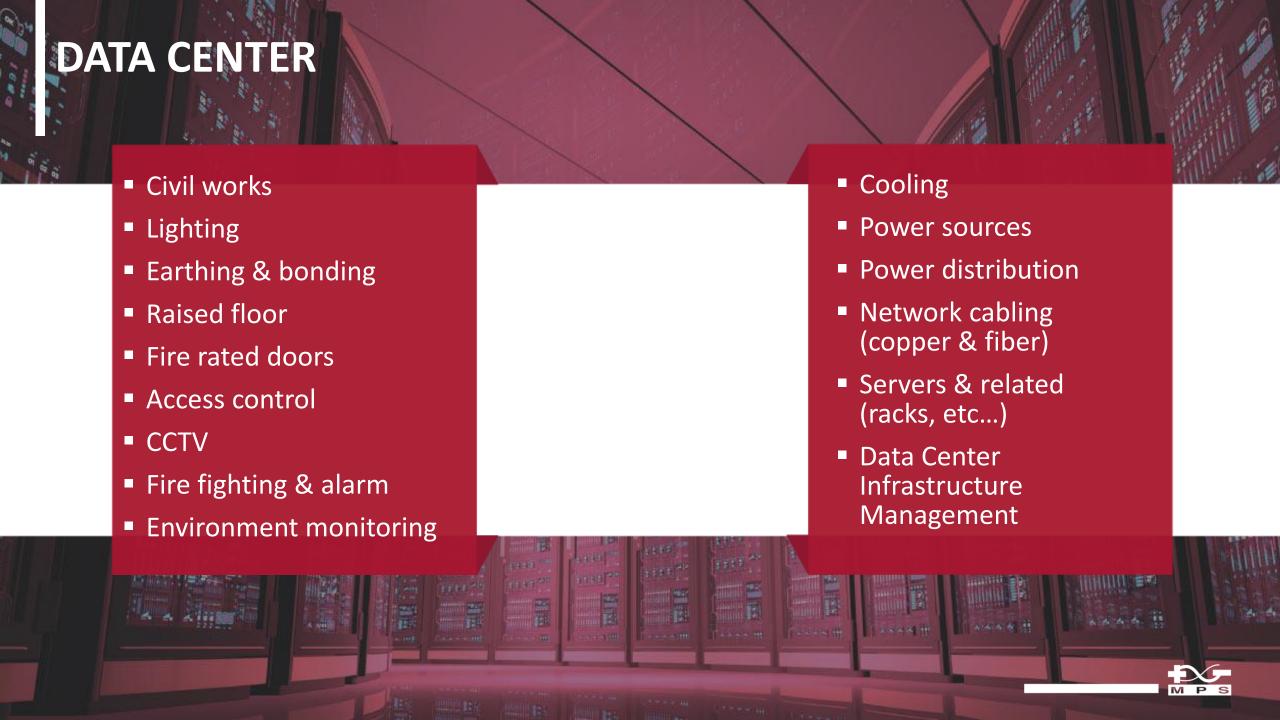

#### A FULL RANGE OF DATA CENTER SOLUTIONS

We follow the best practices in data center design to provide the best

- Facility conceptual design
- Space planning
- Construction
- Physical security
- Fire protection
- Operations
- Maintenance
- Procedures

### DATA CENTER & DISASTER RECOVERY SITE

We provide reliable data center and DR sites that protects the most critical assets of organizations:

- Data
- Servers
- Storage equipment

To help them maintain and operate properly