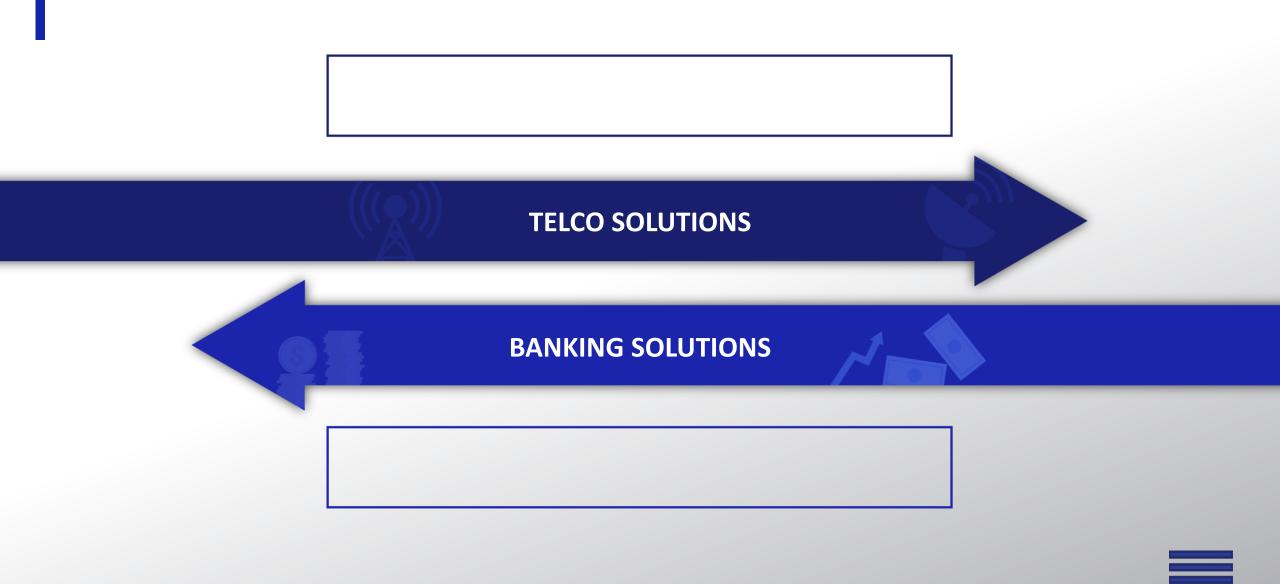

### **EXPERTISE**

### **EXPERTISE**BANKING SOLUTIONS

Knowledge of the local/regional requirements

Flexibility & agility in customizing solutions to clients requirements

Banking expertise built around the functionalities of the proposed solutions

# **EXPERTISE**TELCO SOLUTIONS

Convergent Billing

**Customer Care** 

Revenue Assurance

Fraud Management

Risk Management

Profitability

Asset Management