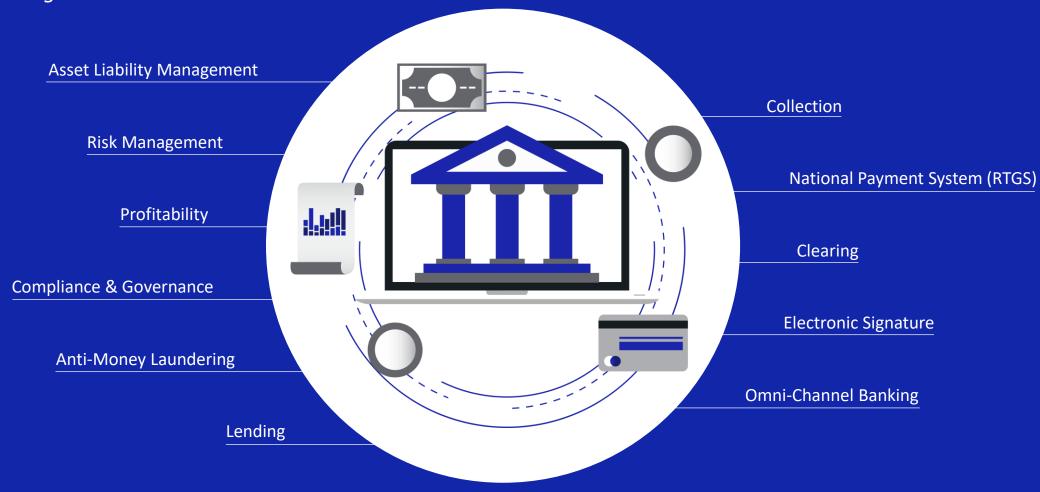

### **EXPERTISE**BANKING SOLUTIONS

Knowledge of the local/regional requirements

Flexibility & agility in customizing solutions to clients requirements

Banking expertise built around the functionalities of the proposed solutions

- Core Banking
- Electronic Fund Transfer (EFT) and E-payments

Track record based on years of successful solutions implementations at banks, in the Middle East

Mastering the IT solutions that we propose, to deploy & support solutions in accordance with the banks' requirements

Understanding the banking business from an IT perspective

## **EXPERTISE**BANKING SOLUTIONS

Core Banking

## **EXPERTISE**BANKING SOLUTIONS

**EFT** 

- Payment Hub | Transaction switching
- Merchant Acquiring
- Card Issuing
- Instant Card Issuance
- POS terminals

- Fraud Management
- Mobile Payment Tokenization
- Software Simulation & Stress Testing
- Reconciliation & Cash Management